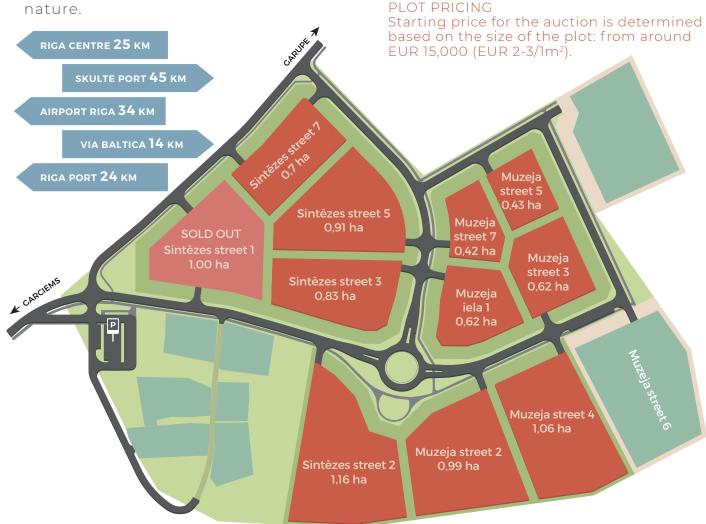

### **HOW TO PURCHASE A PLOT**

Plots can be purchased by auction organised by the Carnikava County Council. To participate in the auction, interested parties must register. Find out about the next auction and registration procedure by e-mailing your inquiry to: diana.curiska@carnikava.lv or by telephone: +371 28615546